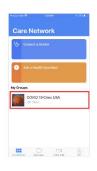

## Virtual Triage Platform to Address Coronavirus / COVID-19

Contineo has collaborated with MyDoc (UST Global ecosystem partner) to operationalize our COVID-19 Clinical Online Chat + Video Triage Platform for US Provider Systems. This Virtual Triage Platform can be implemented quickly and includes a simple and effective process, saving you time and freeing vital resources, while continuing to service your care population in an efficient and meaningful way.

- Simple, user friendly, mobile and online process
- CDC compliant triage chatbot, integrated for patient onboarding
- Secure communication and compliant video visits
- Rapid onboarding and intelligent rostering of medical teams
- Remote Monitoring of high-risk patients in isolation
- Scheduling and Claims integrations with existing EHR (based on Medicare regulations)