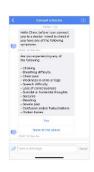

## Virtual Triage Platform to Address Coronavirus / COVID-19

Contineo has collaborated with MyDoc (UST Global ecosystem partner) to operationalize our COVID-19 Clinical Online Chat + Video Triage Platform for US Provider Systems. This Virtual Triage Platform can be implemented quickly and includes a simple and effective process, saving you time and freeing vital resources, while continuing to service your care population in an efficient and meaningful way.

- Simple, user friendly, mobile and online process
- CDC compliant triage chatbot, integrated for patient onboarding
- Secure communication and compliant video visits
- Rapid onboarding and intelligent rostering of medical teams
- Remote Monitoring of high-risk patients in isolation
- Scheduling and Claims integrations with existing EHR (based on Medicare regulations)